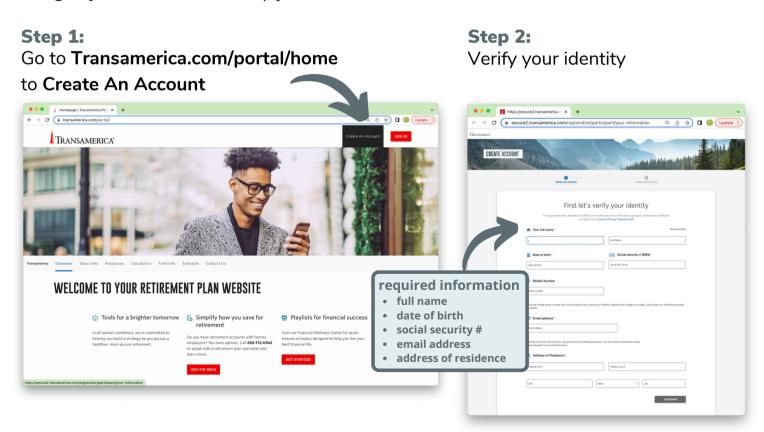

## **Get Started!**

To log in, you'll need to first set up your account access.

Step 3:

Create online profile. Follow the prompts to create a username and password