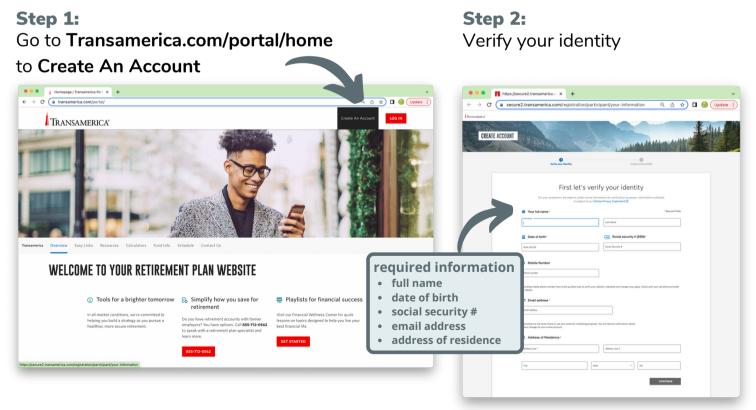

# **Get Started!**

To log in, you'll need to first set up your account access.

## Step 3:

Create online profile. Follow the prompts to create a username and password