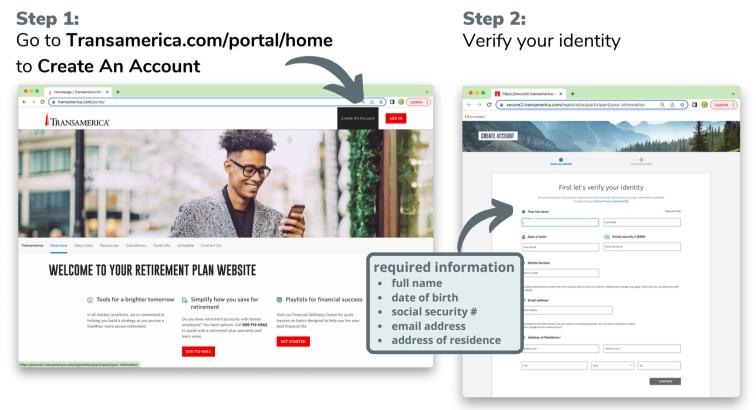

# ACCESSING YOUR RETIREMENT PLAN IS EASIER THAN EVER!

Everything you need to know about your retirement plan is now accessible to you in one place. You can check your 401(k) balance, change how much you invest in the future, name your beneficiaries and much more. Simply log into your Transamerica Retirement Plan Website.

# **Get Started!**

To log in, you'll need to first set up your account access.

## Step 3:

Create online profile. Follow the prompts to create a username and password