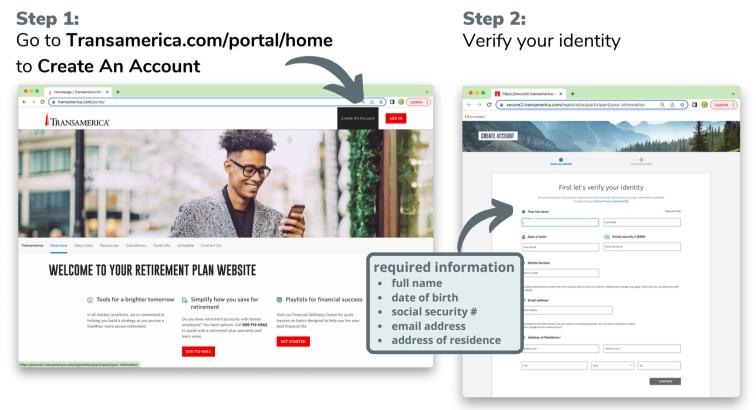

## Step 3:

Create online profile. Follow the prompts to create a username and password