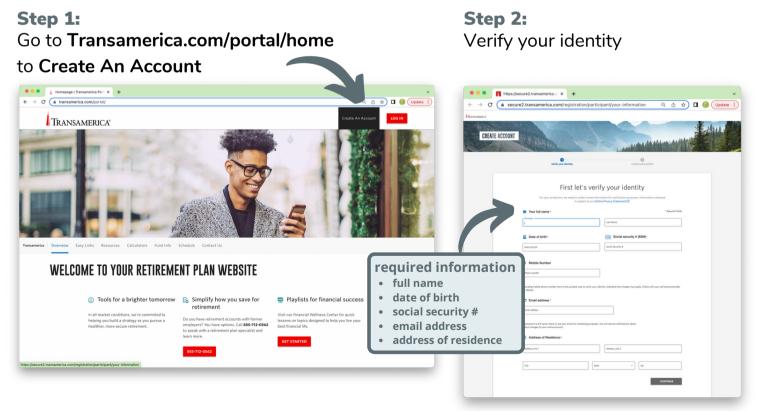

## Step 3:

Create online profile. Follow the prompts to create a username and password